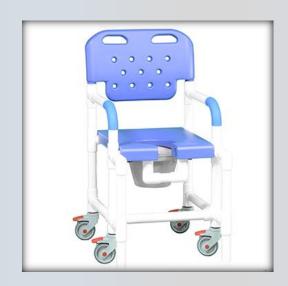

## **Platinum Shower Chair Commode w/Anti-tip Feature**

| Technical Data    |         |
|-------------------|---------|
| Height:           | 41"     |
| Width:            | 21"     |
| Depth:            | 27"     |
| Weight:           | 30 lbs  |
| Seat Height:      | 20"     |
| Clearance:        | 17"     |
| Between the arms: | 17.25"  |
| Weight Capacity:  | 325 lbs |
| Ship Weight:      | 33 lbs  |
| Shipping Method:  | Parcel  |

## **Features:**

- 4" Never-Rust single wheel casters, all locking
- Open-front seat for easy bathing care
- Integrated push handles for improved mobility
- Removeable commode pail with lid
- Molded hand grips for added security and comfort
- Built with an extended anti-tip safety feature